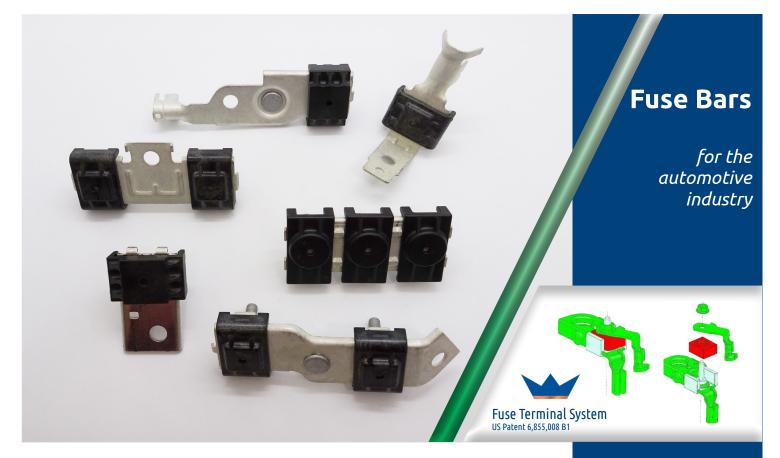

## Flexibility Paired with Versatility Supports Endless Configurations

Our fuse bars eliminate the need for a fusable link wire and each design makes it easy to add to any Royal Power Solution stamped battery terminal. This value-added product makes the engineering process proceed more smoothly.

REPLACEABLE FUSE BLOCK PACKAGES